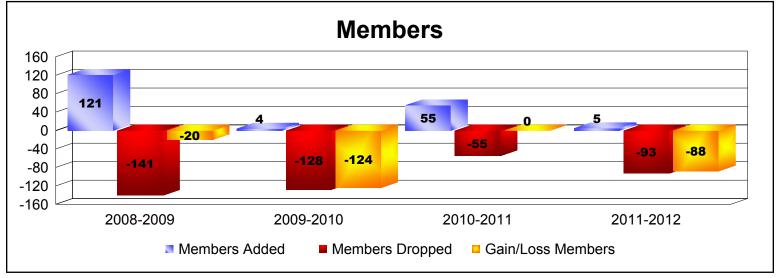

Disbanded Districts

As of June 2012 Cumulative

| Year      | New<br>Clubs | Dropped<br>Clubs | Gain/<br>Loss<br>Clubs | New<br>Members | Charter<br>Members | Reinstate<br>Members | Transfer<br>Members | Total<br>Member<br>Added | Total<br>Members<br>Dropped | Gain/<br>Loss<br>Members |
|-----------|--------------|------------------|------------------------|----------------|--------------------|----------------------|---------------------|--------------------------|-----------------------------|--------------------------|
| 2008-2009 | 5            | -5               | 0                      | 7              | 112                | 2                    | 0                   | 121                      | -141                        | -20                      |
| 2009-2010 | 0            | -6               | -6                     | 4              | 0                  | 0                    | 0                   | 4                        | -128                        | -124                     |
| 2010-2011 | 2            | -2               | 0                      | 0              | 50                 | 5                    | 0                   | 55                       | -55                         | 0                        |
| 2011-2012 | 0            | -5               | -5                     | 3              | 0                  | 2                    | 0                   | 5                        | -93                         | -88                      |
| Average   | 2            | -5               | -3                     | 4              | 41                 | 2                    | 0                   | 46                       | -104                        | -58                      |