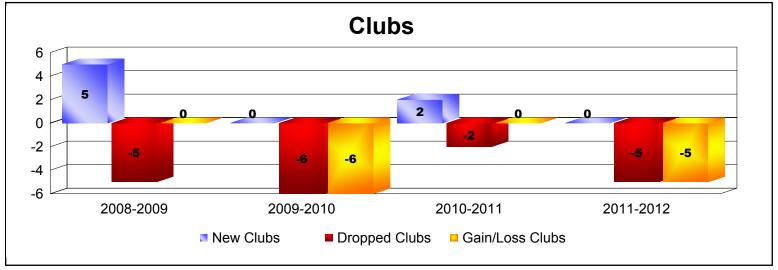

Disbanded Districts

As of June 2012 Cumulative

| Year      | New<br>Clubs | Dropped<br>Clubs | Gain/<br>Loss<br>Clubs | New<br>Members | Charter<br>Members | Reinstate<br>Members | Transfer<br>Members | Total<br>Member<br>Added | Total<br>Members<br>Dropped | Gain/<br>Loss<br>Members |
|-----------|--------------|------------------|------------------------|----------------|--------------------|----------------------|---------------------|--------------------------|-----------------------------|--------------------------|
| 2008-2009 | 5            | -5               | 0                      | 7              | 112                | 2                    | 0                   | 121                      | -141                        | -20                      |
| 2009-2010 | 0            | -6               | -6                     | 4              | 0                  | 0                    | 0                   | 4                        | -128                        | -124                     |
| 2010-2011 | 2            | -2               | 0                      | 0              | 50                 | 5                    | 0                   | 55                       | -55                         | 0                        |
| 2011-2012 | 0            | -5               | -5                     | 3              | 0                  | 2                    | 0                   | 5                        | -93                         | -88                      |
| Average   | 2            | -5               | -3                     | 4              | 41                 | 2                    | 0                   | 46                       | -104                        | -58                      |